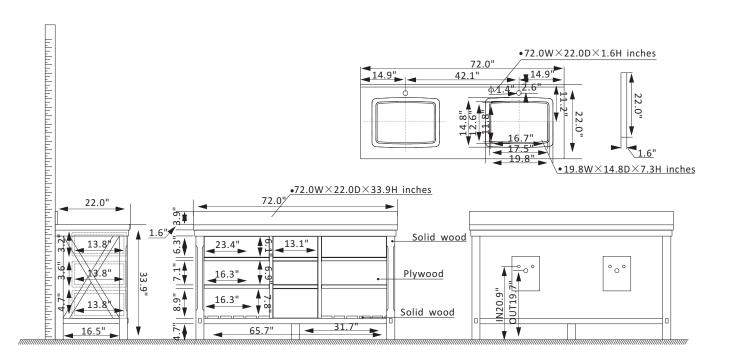

## Features

- Constructed of solid oak and plywood for superior durability.
- Available in White or Ash Wood finish to complement your décor.
- Three soft-close drawers 2 flip-down drawers with a spacious shelf for storage and display.
- Matte-black finish hardware for a touch of style and contrast.
- White composite grain stone countertop for a clean, elegant look.
- White ceramic undermount sink with matching backsplash.
- With the back panel and the open type fixed shelf
- Pre-drilled and designed for easy plumbing and faucet installation.

\* Does not include faucet, drain assembly, P-trap